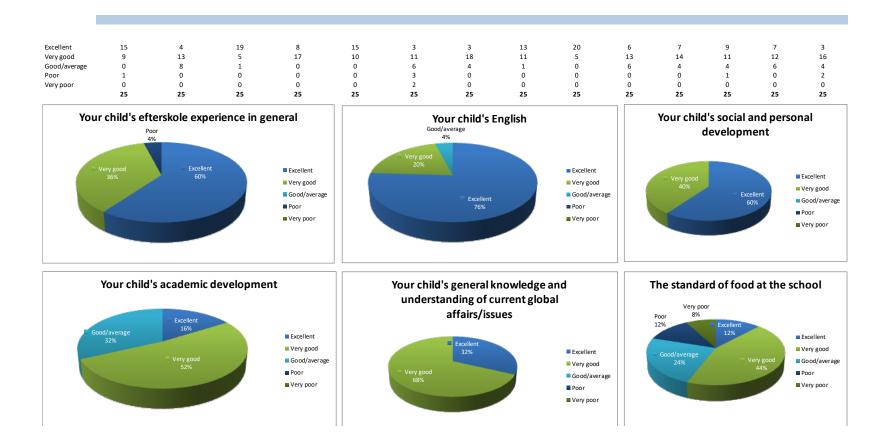

|                            |                        |                        | Your child's                              |                        |                        |                        |                        |                        |                        |                                      |                        |                           |                           |
|----------------------------|------------------------|------------------------|-------------------------------------------|------------------------|------------------------|------------------------|------------------------|------------------------|------------------------|--------------------------------------|------------------------|---------------------------|---------------------------|
| Your child's<br>efterskole | Your child's           |                        | general<br>knowledge and<br>understanding | Your child's social    | The standard of        |                        |                        |                        | Cooperation<br>between | Teachers'<br>engagement<br>with your | Contact                |                           |                           |
| experience in              | academic               | Your child's           | of current global                         | and personal           | food at the            | Accommodatio           | Teaching               |                        | parents and            | child's                              | teacher's              | Information               | Cleaning                  |
| general                    | development            | English                | affairs/issues                            | development            | school                 |                        | facilities             | Sports facilities      | the school             | education                            | efforts                | to parents                | standard                  |
| Very good                  | Good/average           | Excellent              | Excellent                                 | Excellent              | Poor                   | Good/average           | Excellent              | Excellent              | Good/average           | Very good                            | Excellent              | Very good                 | Poor                      |
| Excellent                  | Good/average           | Excellent              | Very good                                 | Excellent              | Good/average           | Very good              | Excellent              | Excellent              | Good/average           | Very good                            | Good/average           | Excellent                 | Good/average              |
| Excellent                  | Very good              | Very good              | Very good                                 | Very good              | Very good              | Very good              | Very good              | Very good              | Very good              | Very good                            | Very good              | Very good                 | Very good                 |
| Very good                  | Very good              | Very good              | Very good                                 | Very good              | Good/average           | Very good              | Excellent              | Excellent              | Very good              | Excellent                            | Excellent              | Very good                 | Very good                 |
| Excellent                  | Good/average           | Excellent              | Very good                                 | Excellent              | Very good              | Excellent              | Very good              | Excellent              | Excellent              | Good/average                         | Very good              | Excellent                 | Excellent                 |
| Very good                  | Good/average           | Very good              | Very good                                 | Excellent              | Very good              | Good/average           | Excellent              | Excellent              | Very good              | Very good                            | Excellent              | Good/average              | Very good                 |
| Very good                  | Good/average           | Good/average           | Very good                                 | Very good              | Very Poor              | Very good              | Good/average           | Very good              | Very good              | Very good                            | Very good              | Very good                 | Very good                 |
| Poor                       | Good/average           | Excellent              | Excellent                                 | Excellent              | Good/average           | Very good              | Excellent              | Excellent              | Good/average           | Good/average                         | Poor                   | Excellent                 | Good/average              |
| Very good<br>Excellent     | Very good<br>Very good | Excellent<br>Excellent | Excellent<br>Very good                    | Very good<br>Very good | Excellent<br>Excellent | Very good<br>Very good | Very good<br>Very good | Excellent<br>Very good | Excellent<br>Very good | Very good<br>Very good               | Very good<br>Very good | Excellent<br>Good/average | Excellent<br>Good/average |
| Excellent                  | Very good              | Excellent              | Very good                                 | Excellent                            | Excellent              | Excellent                 | Very good                 |
| Very good                  | Very good              | Very good              | Very good                                 | Very good              | Very good              | Very good              | Very good              | Excellent              | Very good              | Very good                            | Very good              | Very good                 | Very good                 |
| Very good                  | Very good              | Excellent              | Very good                                 | Very good              | Very good              | Very good              | Excellent              | Excellent              | Very good              | Very good                            | Very good              | Good/average              | Very good                 |
| Excellent                  | Excellent              | Excellent              | Excellent                                 | Excellent              | Good/average           | Very good              | Excellent              | Excellent              | Excellent              | Excellent                            | Excellent              | Good/average              | Very good                 |
| Excellent                  | Very good              | Excellent              | Very good                                 | Very good              | Poor                   | Very good              | Very good              | Very good              | Very good              | Excellent                            | Excellent              | Excellent                 | Very good                 |
| Very good                  | Very good              | Very good              | Very good                                 | Very good              | Good/average           | Very good                            | Good/average           | Very good                 | Very good                 |
| Excellent                  | Very good              | Excellent              | Very good                                 | Excellent              | Poor                   | Very good              | Excellent              | Excellent              | Good/average           | Excellent                            | Excellent              | Good/average              | Very good                 |
| Very good                  | Excellent              | Excellent              | Very good                                 | Very good              | Very good              | Very good              | Very good              | Excellent              | Very good              | Very good                            | Very good              | Good/average              | Good/average              |
| Excellent                  | Good/average           | Excellent              | Excellent                                 | Excellent              | Very good              | Very good              | Excellent              | Excellent              | Good/average           | Good/average                         | Good/average           | Very good                 | Very good                 |
| Excellent                  | Good/average           | Excellent              | Very good                                 | Excellent              | Very good              | Very good              | Very good              | Excellent              | Very good              | Very good                            | Very good              | Very good                 | Very good                 |
| Excellent                  | Very good              | Excellent              | Very good                                 | Excellent              | Very good              | Good/average           | Very good              | Excellent              | Very good              | Very good                            | Very good              | Very good                 | Very good                 |
| Excellent                  | Excellent              | Excellent              | Excellent                                 | Excellent              | Very good              | Excellent              | Excellent              | Excellent              | Excellent              | Excellent                            | Excellent              | Excellent                 | Excellent                 |
| Excellent                  | Excellent              | Excellent              | Excellent                                 | Excellent              | Very good              | Very good              | Excellent              | Excellent              | Excellent              | Excellent                            | Excellent              | Very good                 | Very good                 |
| Excellent                  | Very good              | Excellent              | Very good                                 | Excellent              | Good/average           | Very good              | Excellent              | Excellent              | Very good              | Very good                            | Very good              | Very good                 | Very good                 |
| Excellent                  | Very good              | Excellent              | Excellent                                 | Excellent              | Very poor              | Good/average           | Very good              | Excellent              | Good/average           | Good/average                         | Good/average           | Very good                 | Poor                      |