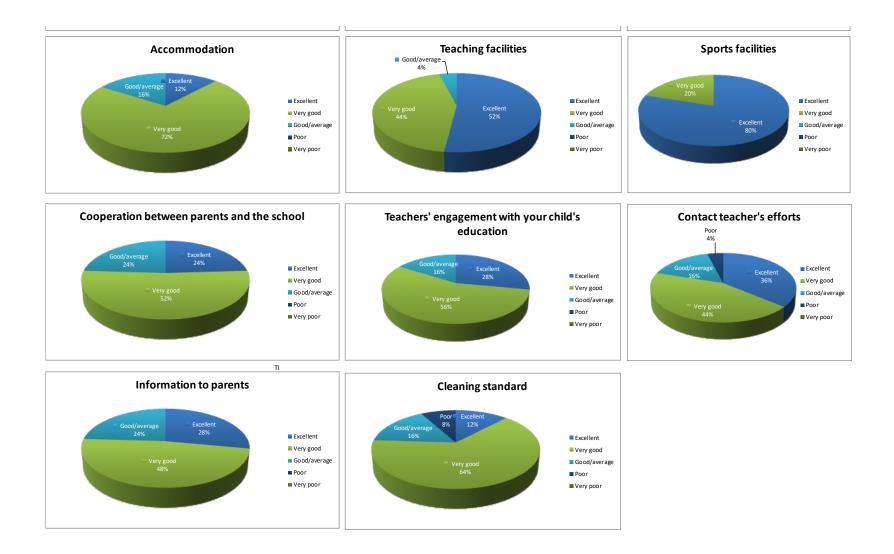

|                            |                        |                        | Your child's                              |                        |                        |                        |                        |                        |                        |                                      |                        |                           |                           |
|----------------------------|------------------------|------------------------|-------------------------------------------|------------------------|------------------------|------------------------|------------------------|------------------------|------------------------|--------------------------------------|------------------------|---------------------------|---------------------------|
| Your child's<br>efterskole | Your child's           |                        | general<br>knowledge and<br>understanding | Your child's social    | The standard of        |                        |                        |                        | Cooperation<br>between | Teachers'<br>engagement<br>with your | Contact                |                           |                           |
| experience in              | academic               | Your child's           | of current global                         | and personal           | food at the            | Accommodatio           | Teaching               |                        | parents and            | child's                              | teacher's              | Information               | Cleaning                  |
| general                    | development            | English                | affairs/issues                            | development            | school                 |                        | facilities             | Sports facilities      | the school             | education                            | efforts                | to parents                | standard                  |
| Very good                  | Good/average           | Excellent              | Excellent                                 | Excellent              | Poor                   | Good/average           | Excellent              | Excellent              | Good/average           | Very good                            | Excellent              | Very good                 | Poor                      |
| Excellent                  | Good/average           | Excellent              | Very good                                 | Excellent              | Good/average           | Very good              | Excellent              | Excellent              | Good/average           | Very good                            | Good/average           | Excellent                 | Good/average              |
| Excellent                  | Very good              | Very good              | Very good                                 | Very good              | Very good              | Very good              | Very good              | Very good              | Very good              | Very good                            | Very good              | Very good                 | Very good                 |
| Very good                  | Very good              | Very good              | Very good                                 | Very good              | Good/average           | Very good              | Excellent              | Excellent              | Very good              | Excellent                            | Excellent              | Very good                 | Very good                 |
| Excellent                  | Good/average           | Excellent              | Very good                                 | Excellent              | Very good              | Excellent              | Very good              | Excellent              | Excellent              | Good/average                         | Very good              | Excellent                 | Excellent                 |
| Very good                  | Good/average           | Very good              | Very good                                 | Excellent              | Very good              | Good/average           | Excellent              | Excellent              | Very good              | Very good                            | Excellent              | Good/average              | Very good                 |
| Very good                  | Good/average           | Good/average           | Very good                                 | Very good              | Very Poor              | Very good              | Good/average           | Very good              | Very good              | Very good                            | Very good              | Very good                 | Very good                 |
| Poor                       | Good/average           | Excellent              | Excellent                                 | Excellent              | Good/average           | Very good              | Excellent              | Excellent              | Good/average           | Good/average                         | Poor                   | Excellent                 | Good/average              |
| Very good<br>Excellent     | Very good<br>Very good | Excellent<br>Excellent | Excellent<br>Very good                    | Very good<br>Very good | Excellent<br>Excellent | Very good<br>Very good | Very good<br>Very good | Excellent<br>Very good | Excellent<br>Very good | Very good<br>Very good               | Very good<br>Very good | Excellent<br>Good/average | Excellent<br>Good/average |
| Excellent                  | Very good              | Excellent              | Very good                                 | Excellent                            | Excellent              | Excellent                 | Very good                 |
| Very good                  | Very good              | Very good              | Very good                                 | Very good              | Very good              | Very good              | Very good              | Excellent              | Very good              | Very good                            | Very good              | Very good                 | Very good                 |
| Very good                  | Very good              | Excellent              | Very good                                 | Very good              | Very good              | Very good              | Excellent              | Excellent              | Very good              | Very good                            | Very good              | Good/average              | Very good                 |
| Excellent                  | Excellent              | Excellent              | Excellent                                 | Excellent              | Good/average           | Very good              | Excellent              | Excellent              | Excellent              | Excellent                            | Excellent              | Good/average              | Very good                 |
| Excellent                  | Very good              | Excellent              | Very good                                 | Very good              | Poor                   | Very good              | Very good              | Very good              | Very good              | Excellent                            | Excellent              | Excellent                 | Very good                 |
| Very good                  | Very good              | Very good              | Very good                                 | Very good              | Good/average           | Very good                            | Good/average           | Very good                 | Very good                 |
| Excellent                  | Very good              | Excellent              | Very good                                 | Excellent              | Poor                   | Very good              | Excellent              | Excellent              | Good/average           | Excellent                            | Excellent              | Good/average              | Very good                 |
| Very good                  | Excellent              | Excellent              | Very good                                 | Very good              | Very good              | Very good              | Very good              | Excellent              | Very good              | Very good                            | Very good              | Good/average              | Good/average              |
| Excellent                  | Good/average           | Excellent              | Excellent                                 | Excellent              | Very good              | Very good              | Excellent              | Excellent              | Good/average           | Good/average                         | Good/average           | Very good                 | Very good                 |
| Excellent                  | Good/average           | Excellent              | Very good                                 | Excellent              | Very good              | Very good              | Very good              | Excellent              | Very good              | Very good                            | Very good              | Very good                 | Very good                 |
| Excellent                  | Very good              | Excellent              | Very good                                 | Excellent              | Very good              | Good/average           | Very good              | Excellent              | Very good              | Very good                            | Very good              | Very good                 | Very good                 |
| Excellent                  | Excellent              | Excellent              | Excellent                                 | Excellent              | Very good              | Excellent              | Excellent              | Excellent              | Excellent              | Excellent                            | Excellent              | Excellent                 | Excellent                 |
| Excellent                  | Excellent              | Excellent              | Excellent                                 | Excellent              | Very good              | Very good              | Excellent              | Excellent              | Excellent              | Excellent                            | Excellent              | Very good                 | Very good                 |
| Excellent                  | Very good              | Excellent              | Very good                                 | Excellent              | Good/average           | Very good              | Excellent              | Excellent              | Very good              | Very good                            | Very good              | Very good                 | Very good                 |
| Excellent                  | Very good              | Excellent              | Excellent                                 | Excellent              | Very poor              | Good/average           | Very good              | Excellent              | Good/average           | Good/average                         | Good/average           | Very good                 | Poor                      |